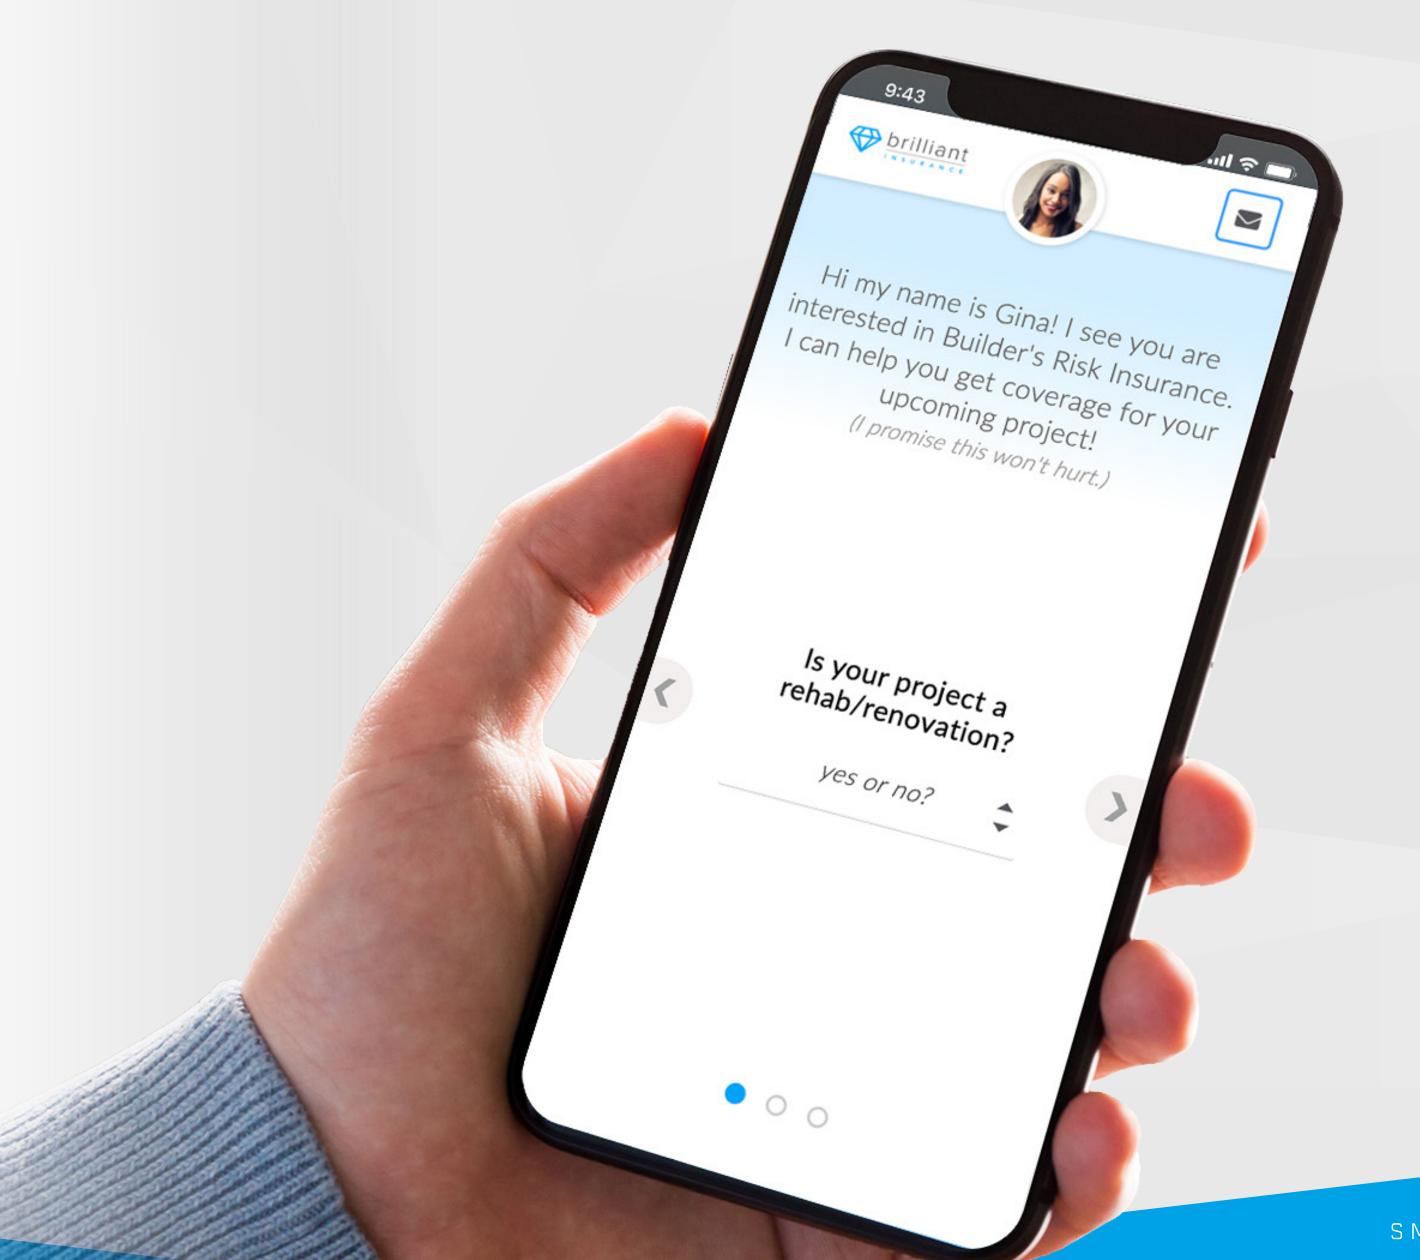

### Smart Producer v2 Prototype

Smart Producer v2 concept was to be a more fun and engaging way to complete the form by making the Q&A easy, fun and flashy toward the begining of the survey, while moving the difficult questions to the end. This would cause a rise in data capture before the potenial form was abandoned or would cause a customer to often finish when they realized they had already gone so far in the process.

Sketch App, InVision App, VScode

Click the link to download the original prototype files. Open the index.html file in your browser to see it in action.

https://drive.google.com/drive/folders/1Xhhlgp5bLQXbp5tH-JjqBQSp\_\_GsUnU?usp=sharing