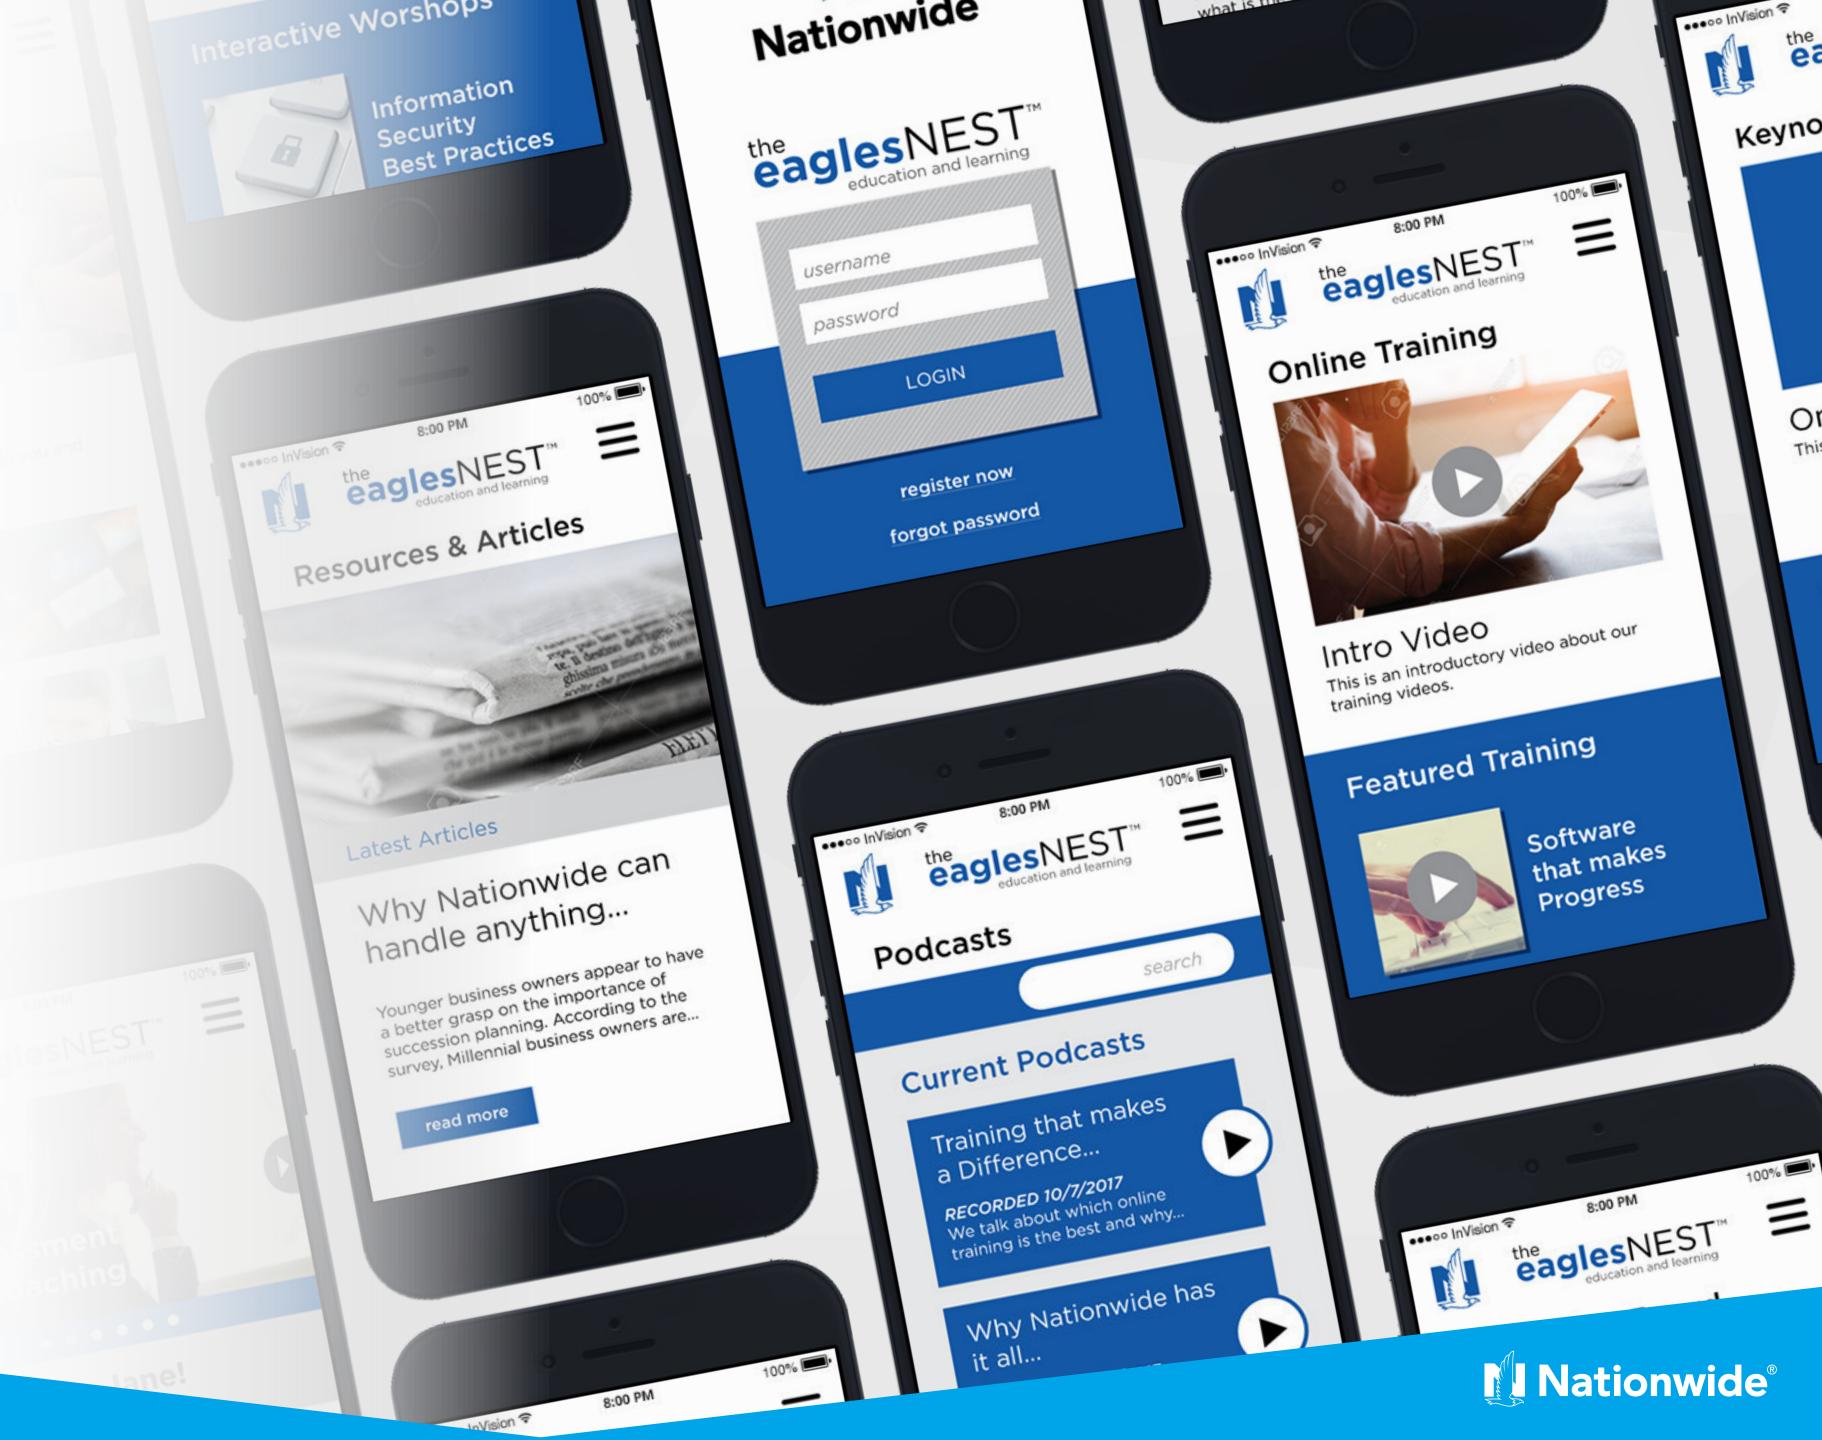

### Nationwide Internal Education Idea

Sketch App, InVision App

Click the link to visit an invisionapp prototype.

https://invis.io/TSDRV55B9

#### Nationwide

Internal Education Idea Wireframe

Sketch App

Click the link to visit an invisionapp prototype.

https://invis.io/TSDRV55B9

eagle