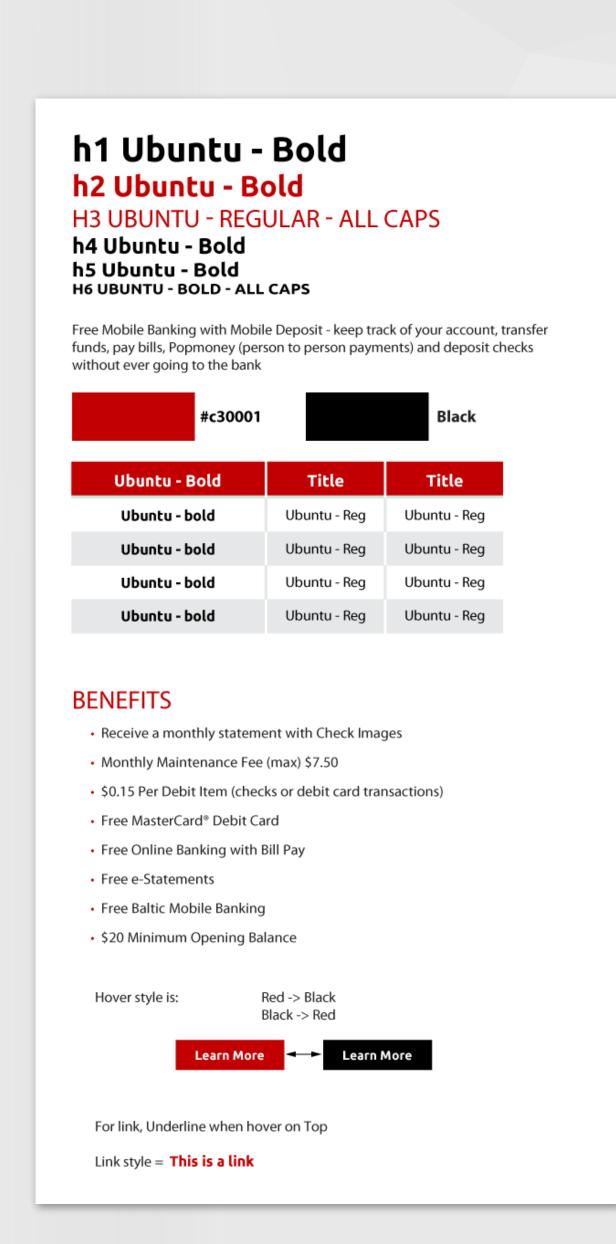

#### Baltic State Bank Website

Responsive, 99.9% Level AA WCAG 2.0 Compliant

Adobe Illustrator, Sketch App

Click the link to visit the website.

https://www.balticstatebank.com

#### Baltic State Bank Website

Responsive, 99.9% Level AA WCAG 2.0 Compliant

I was given images of their newly remodeled branch they were planning to push out to all the branches in the coming weeks. In seeing the modern rustic wood throughout the new branch and how much pride they had in the new look, I decided to incorporate it into the design.

Adobe Illustrator, Sketch App

Click the link to visit the website.

https://www.balticstatebank.com