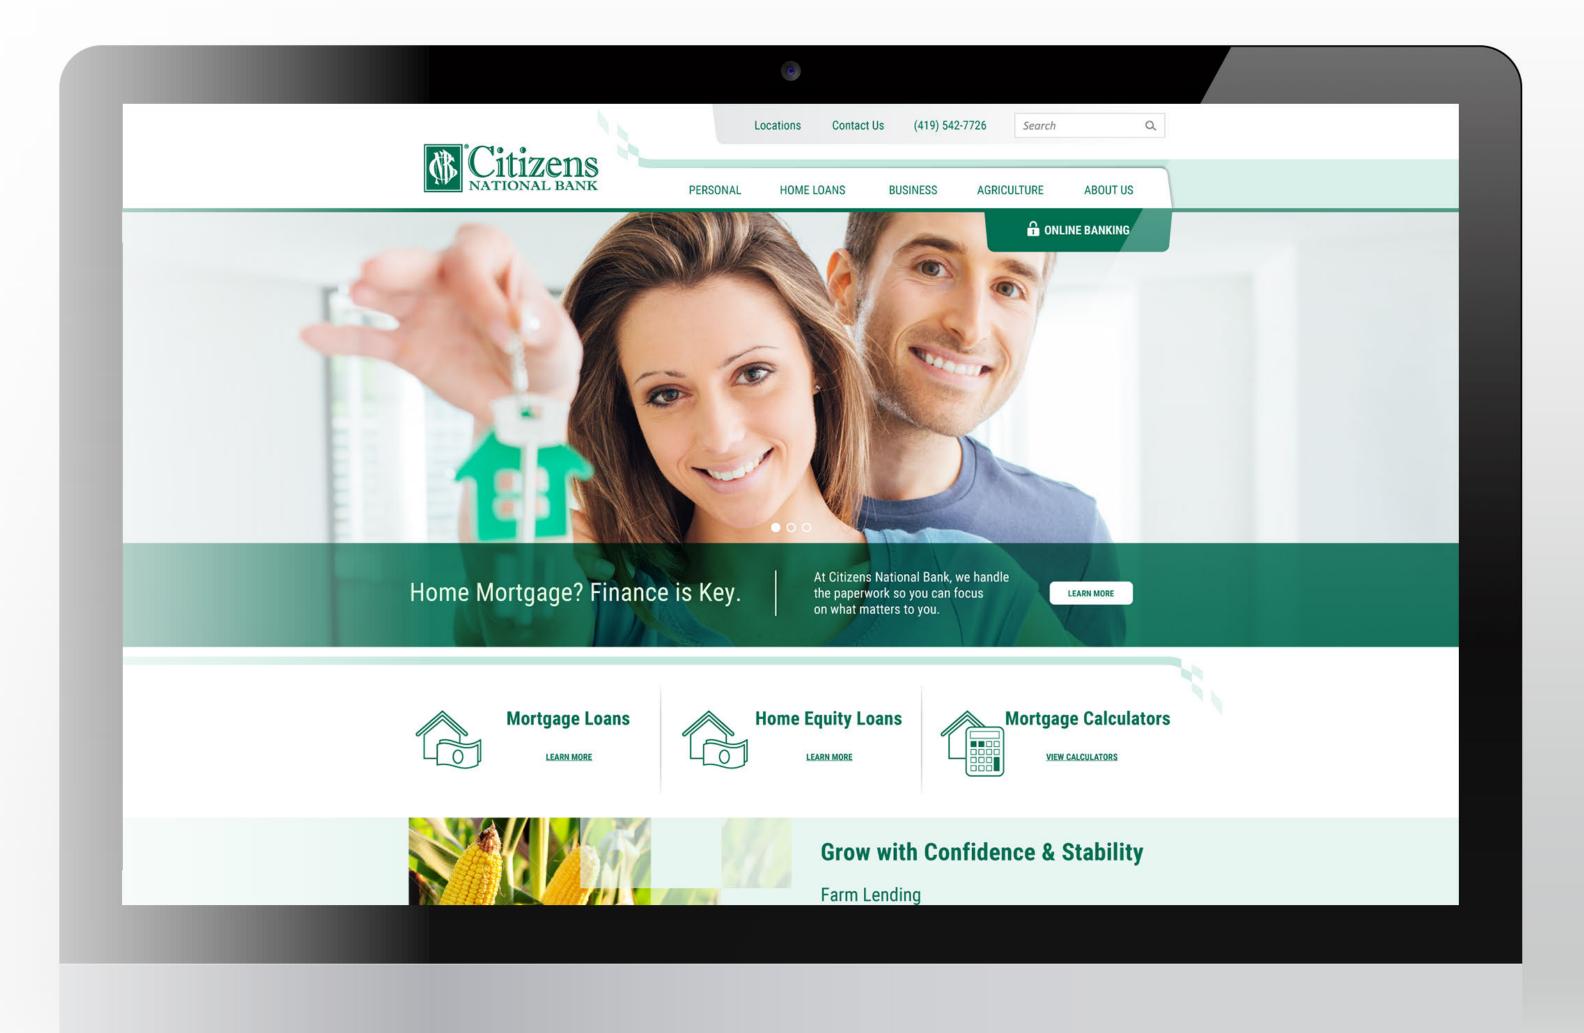

#### CNB Bank Website

Responsive, 99.9% Level AA WCAG 2.0 Compliant

Adobe Illustrator, Sketch App

Click the link to visit the website.

https://www.CNBohio.com

#### CNB Bank Website

Responsive, 99.9% Level AA WCAG 2.0 Compliant

This bank was growing in size and wanted to have a site that reflected that while keeping much of their current website layout. After research and concepting I came up with a sophisticated yet simple design that gives them the professionalism they were looking for while keeping the look and layout ADA compliant.

Adobe Illustrator, Sketch App

Click the link to visit the website.

https://www.CNBohio.com