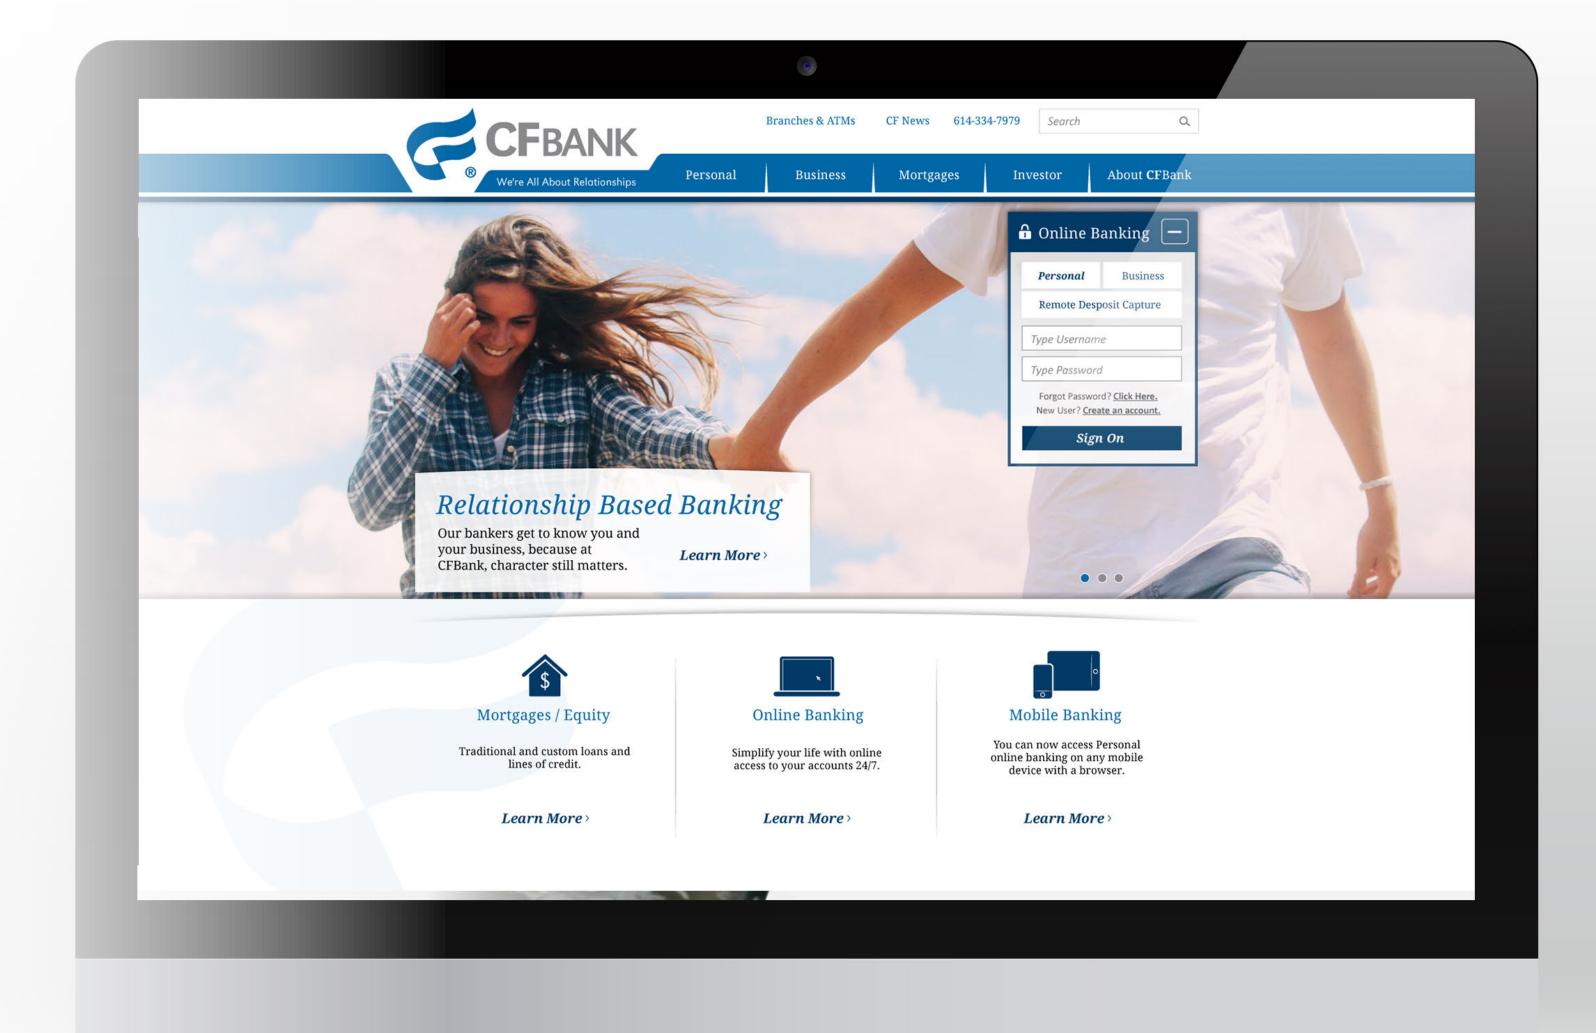

#### CF Bank Website

Responsive, 99.9% Level AA WCAG 2.0 Compliant

Adobe Illustrator, Sketch App

Click the link to visit the website.

https://www.cfbankonline.com