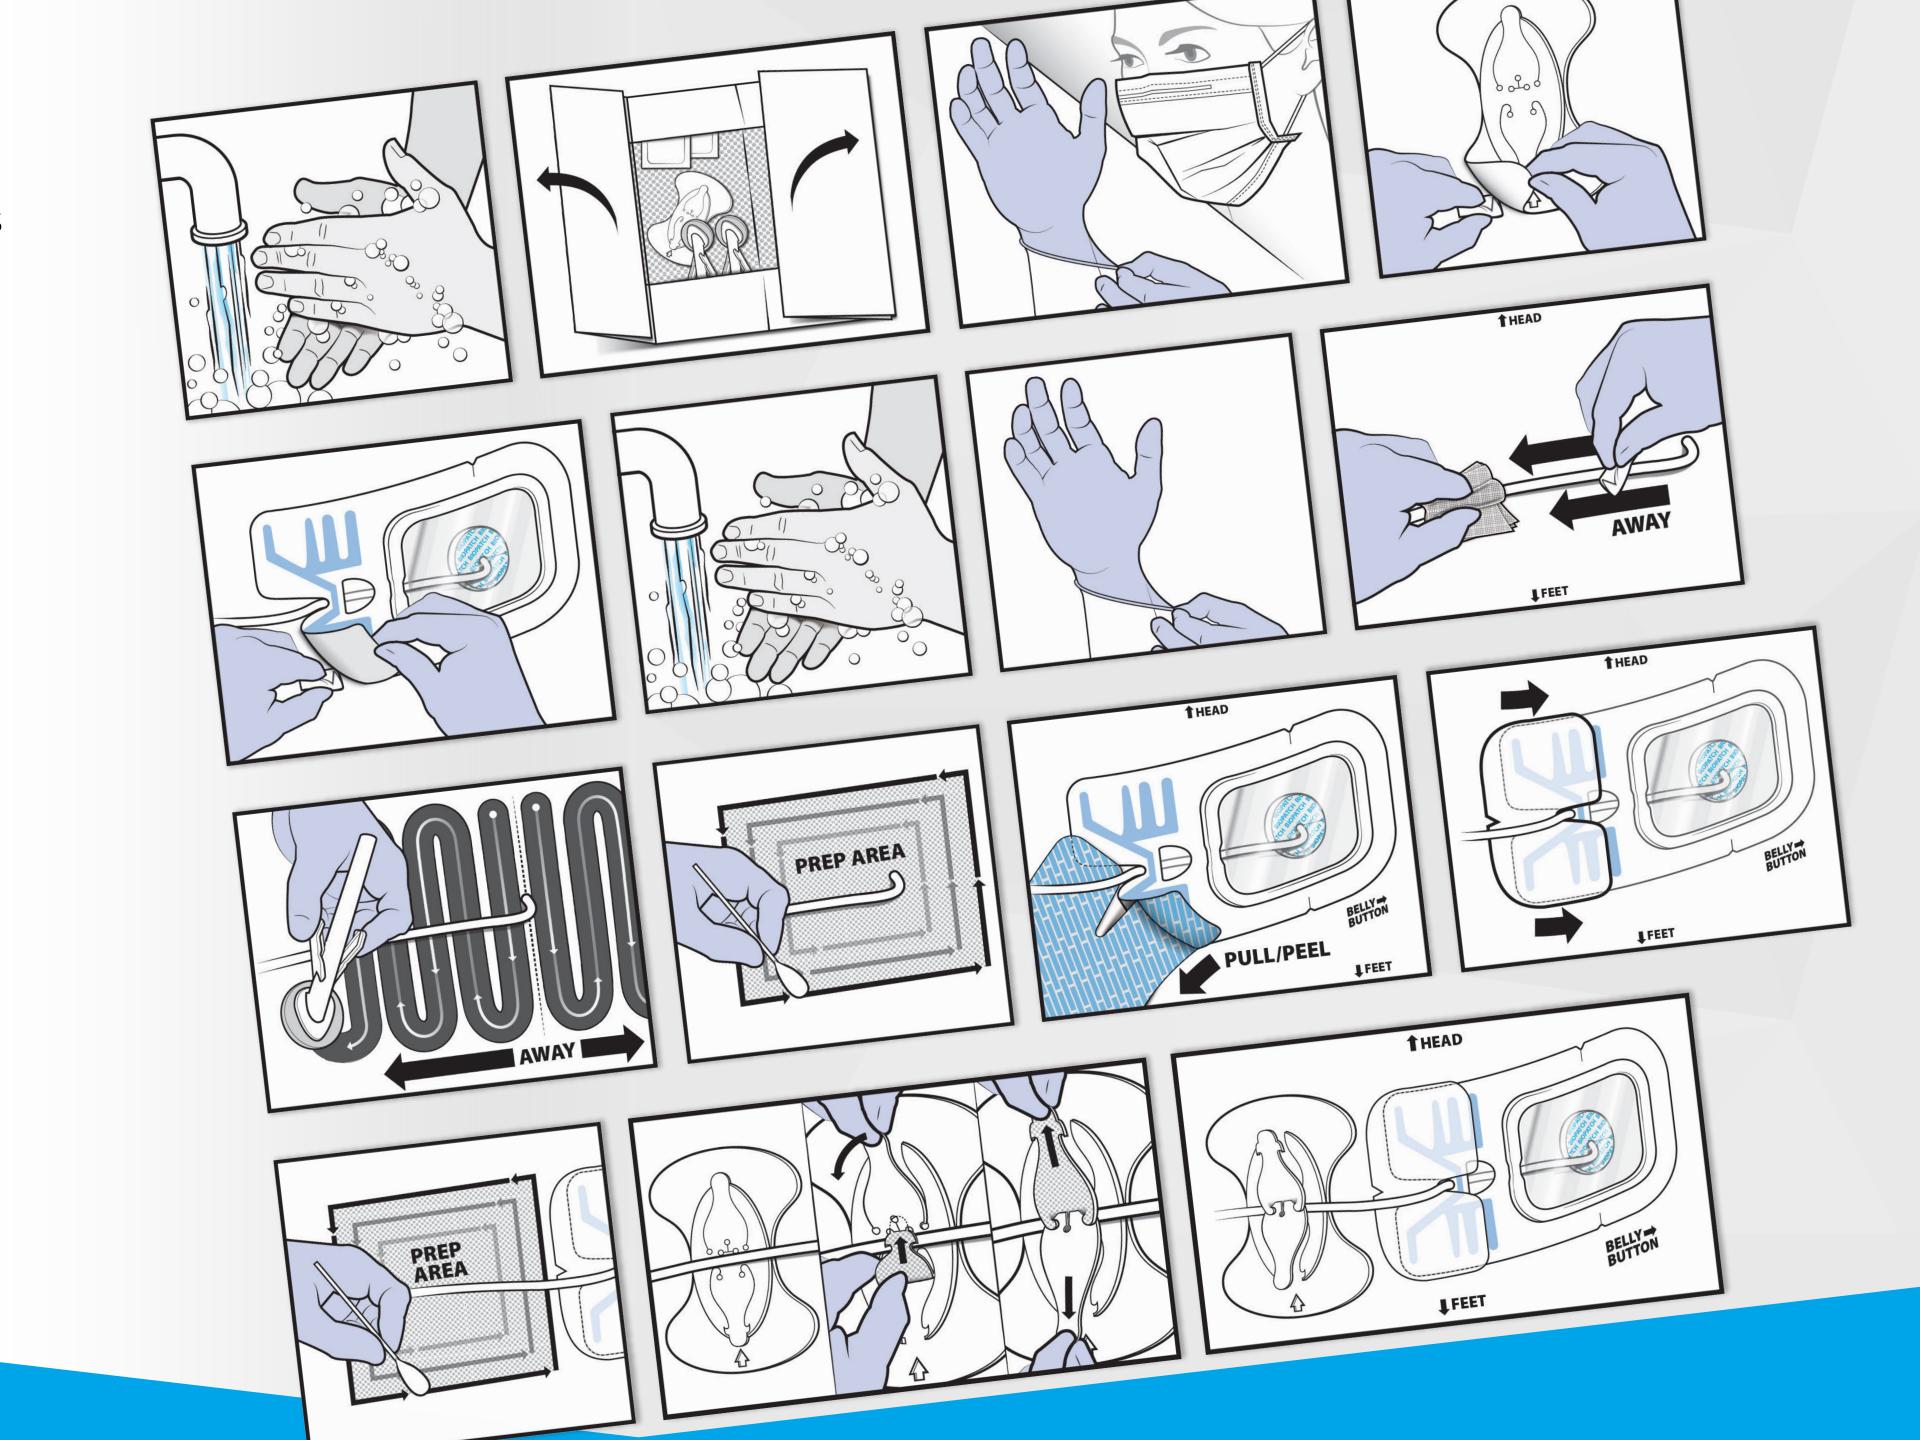

#### Cardinal Health

Medical Instruction Illustrations
Driveline Kit

Adobe Illustrator, Hand Drawings

#### Cardinal Health

#### Medical Instruction Illustrations Driveline Kit

The project was given to me to enhance the old illustration guide and be more descriptive with the illustrations so that the consumer understands the process better.

I was given the actual kit to aid me in the drawing, creating all the illustrations using the kit and my hands as reference. All illustrations are were finished as completely vector.

Adobe Illustrator, Hand Drawings