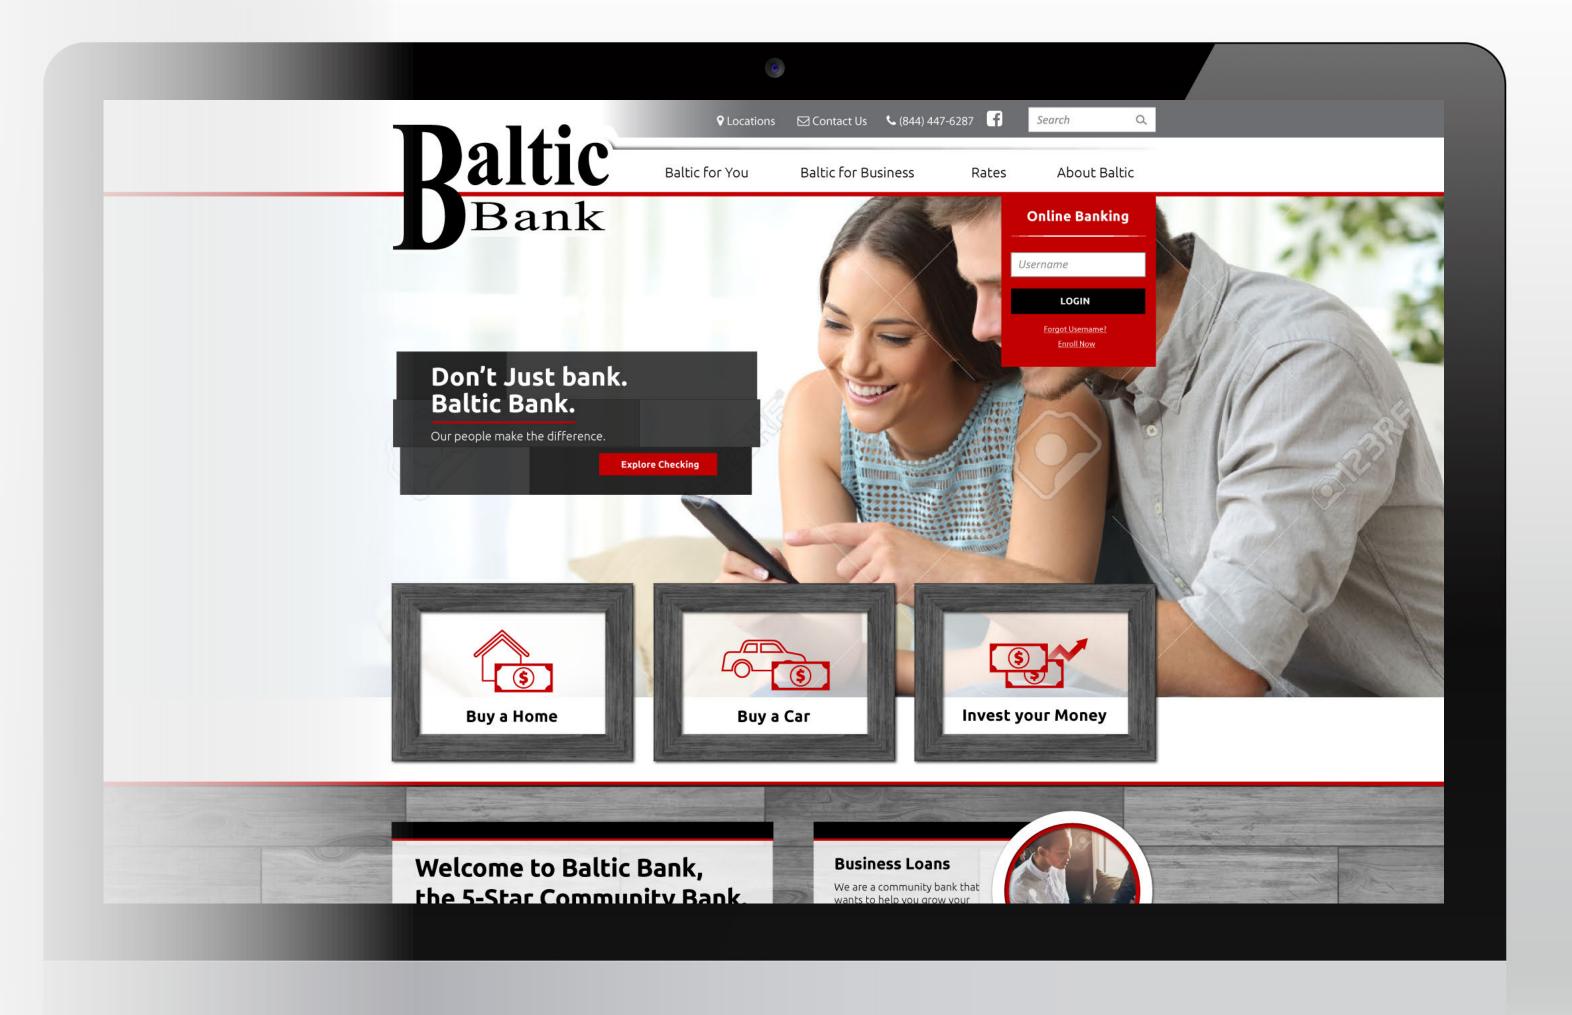

#### Baltic State Bank Website

Responsive, 99.9% Level AA WCAG 2.0 Compliant

Adobe Illustrator, Sketch App

Click the link to visit the website.

https://www.balticstatebank.com

#### Baltic State Bank Website

Responsive, 99.9% Level AA WCAG 2.0 Compliant

I was given images of their newly remodeled branch they were planning to push out to all the branches in the coming weeks. In seeing the modern rustic wood throughout the new branch and how much pride they had in the new look, I decided to incorporate it into the design.

Adobe Illustrator, Sketch App

Click the link to visit the website.

https://www.balticstatebank.com