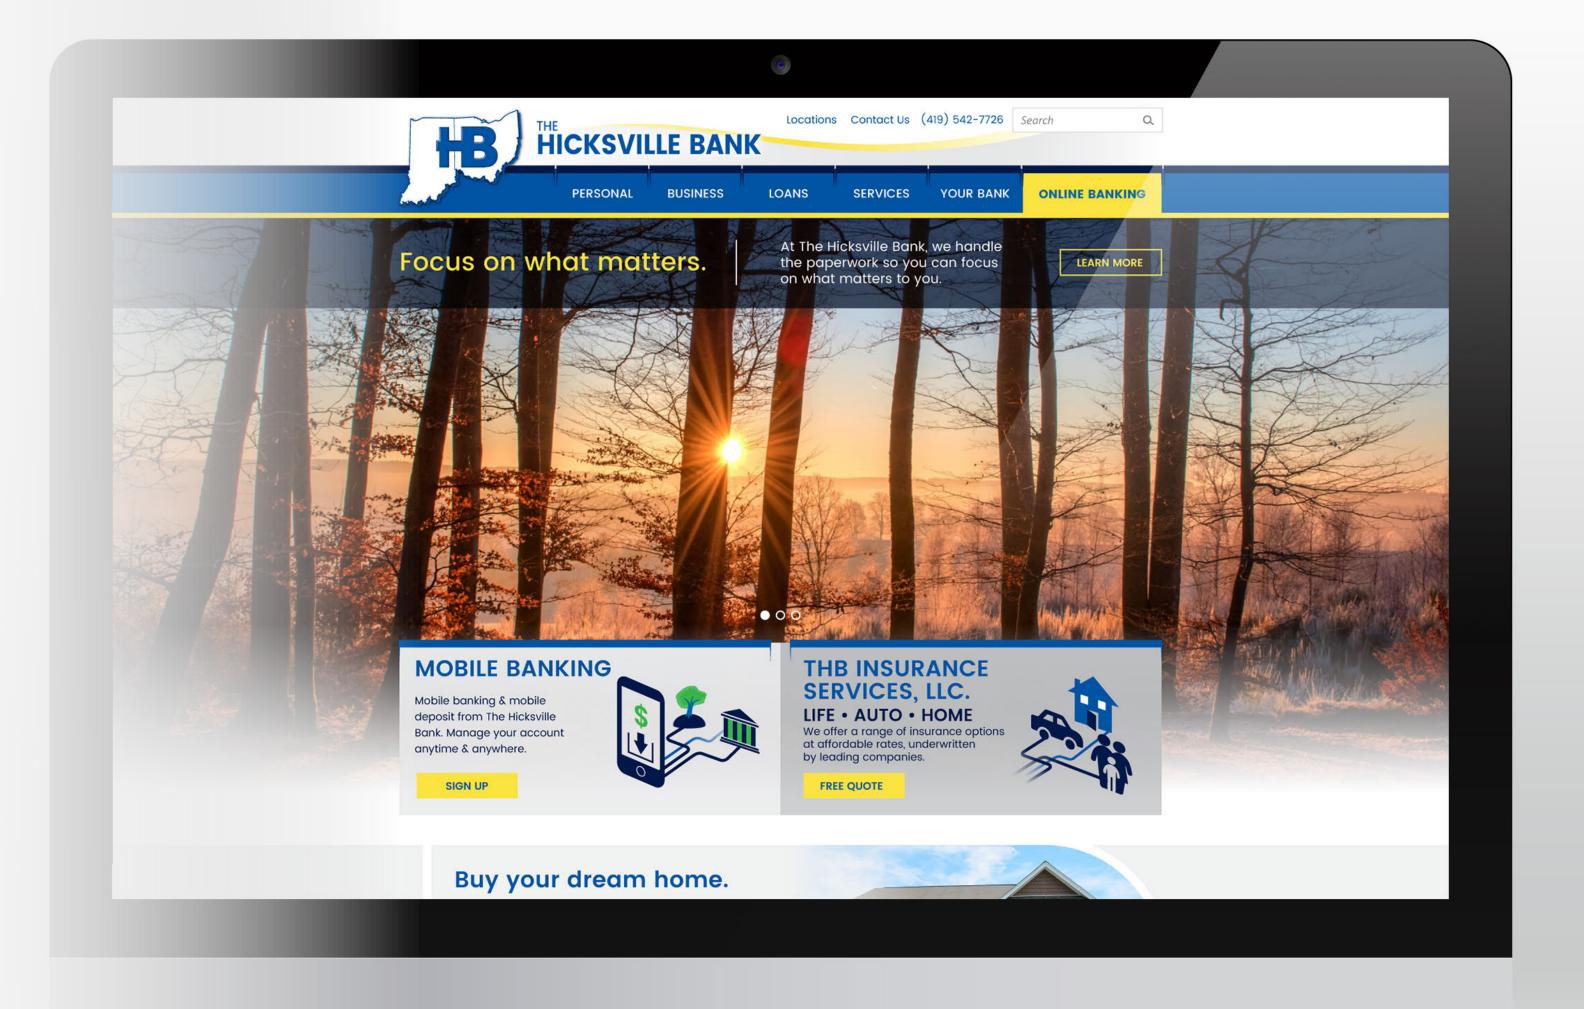

## The Hicksville Bank Website

Responsive, 99.9% Level AA WCAG 2.0 Compliant

Adobe Illustrator, Sketch App

Click the link to visit the website.

https://www.thehicksvillebank.com