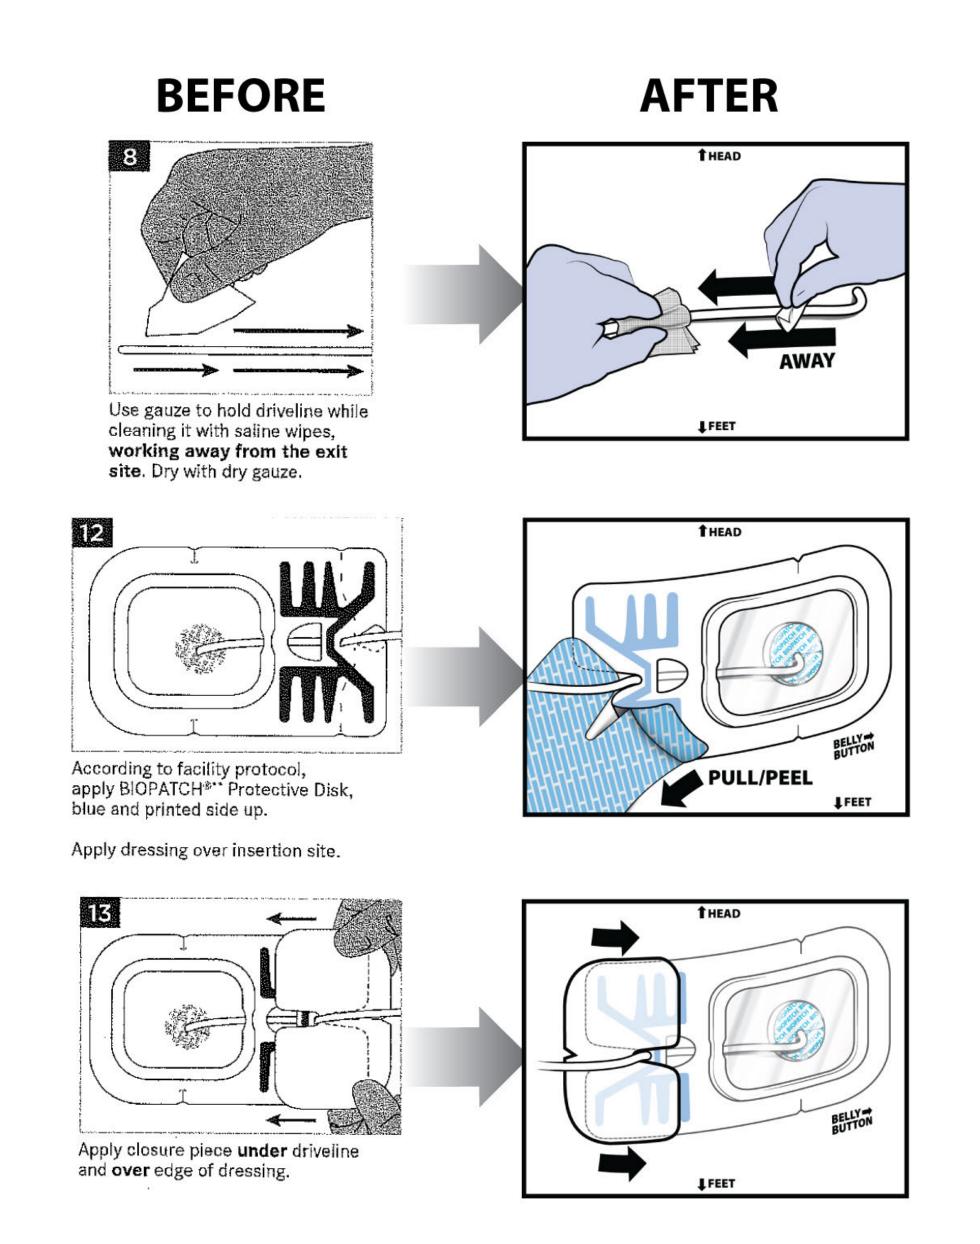

#### Cardinal Health

Medical Instruction Illustrations
Driveline Kit

Adobe Illustrator, Hand Drawings

#### Cardinal Health

#### Medical Instruction Illustrations Driveline Kit

The project was given to me to enhance the old illustration guide and be more descriptive with the illustrations so that the consumer understands the process better.

I was given the actual kit to aid me in the drawing, creating all the illustrations using the kit and my hands as reference. All illustrations are were finished as completely vector.

Adobe Illustrator, Hand Drawings