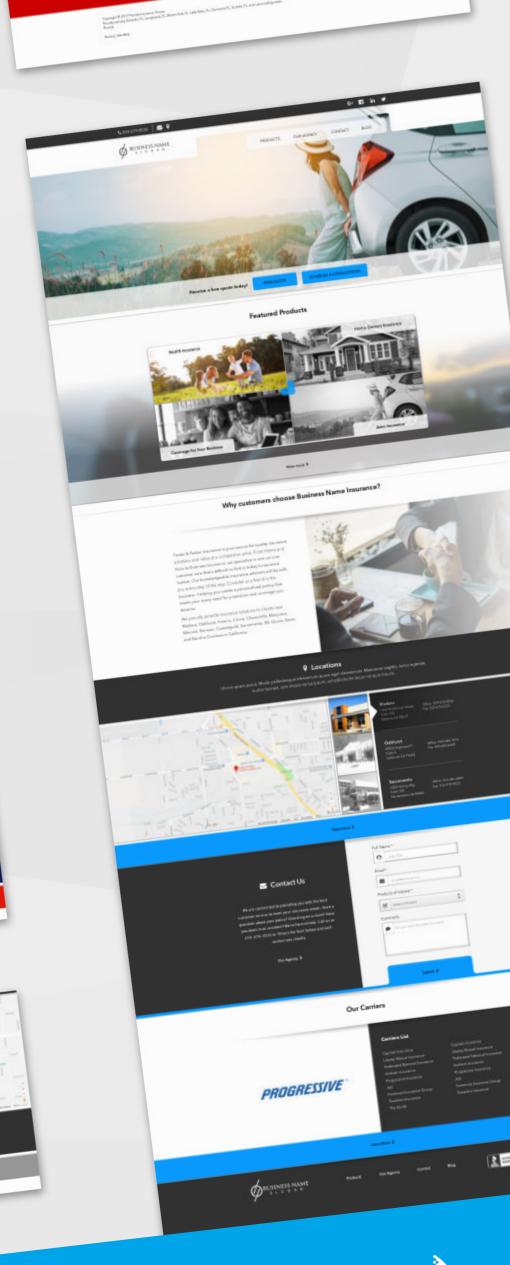

#### Website Templates

Website templates were a key part of Smart
Harbor's revenue. The templates had to preform
well on both desktop and mobile. The links below
provide a span of concept designs that were
created by designing one template everyday day
for 2 weeks.

Sketch App, InVision App

Click the link to visit an invisionapp prototype. desktop: https://invis.io/TEU4SYQGH62 mobile: https://invis.io/DJU4T21TAMH